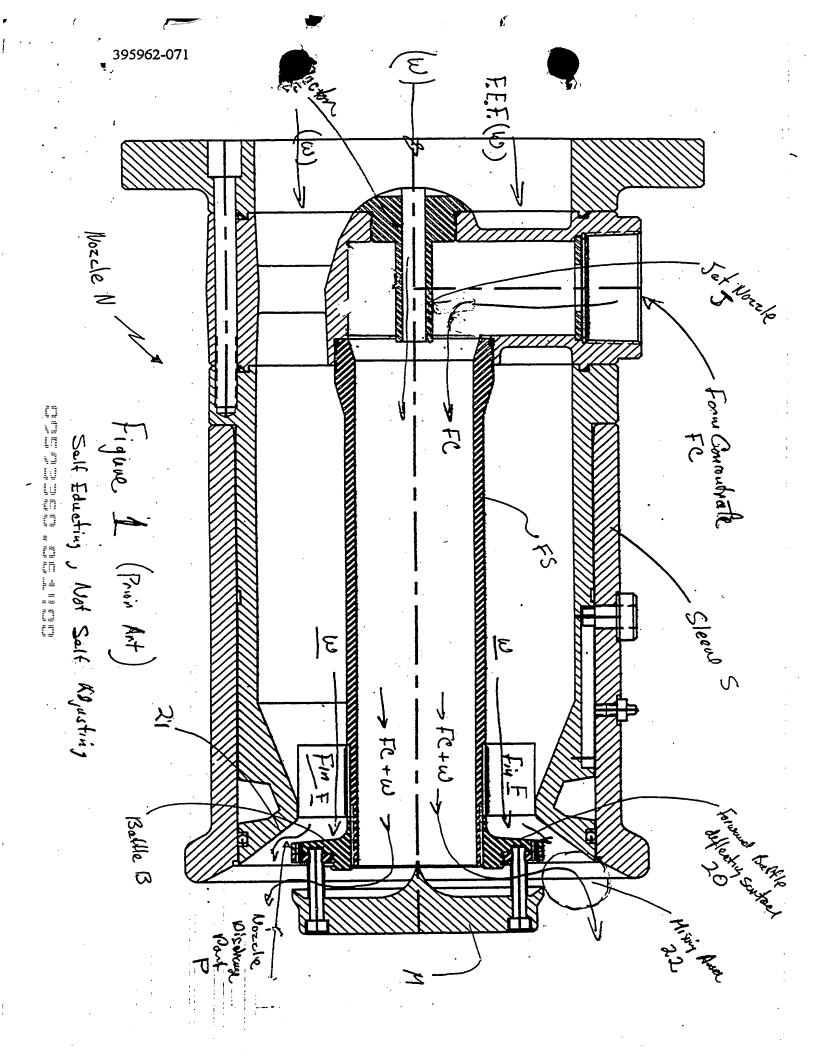

This Page Is Inserted by IFW Operations and is not a part of the Official Record

## **BEST AVAILABLE IMAGES**

Defective images within this document are accurate representation of The original documents submitted by the applicant.

Defects in the images may include (but are not limited to):

- BLACK BORDERS
- TEXT CUT OFF AT TOP, BOTTOM OR SIDES
- FADED TEXT
- ILLEGIBLE TEXT
- SKEWED/SLANTED IMAGES
- COLORED PHOTOS
- BLACK OR VERY BLACK AND WHITE DARK PHOTOS
- GRAY SCALE DOCUMENTS

## **IMAGES ARE BEST AVAILABLE COPY.**

As rescanning documents *will not* correct images, please do not report the images to the Image Problem Mailbox.









71











Ĭ.





































P.02





P.03



Jun-14-00 12:53P WilliamsFire-Engineering 4097452884

P.04



Jun-14-00 12:54P WilliamsFire-Engineering 4097452884 P.05